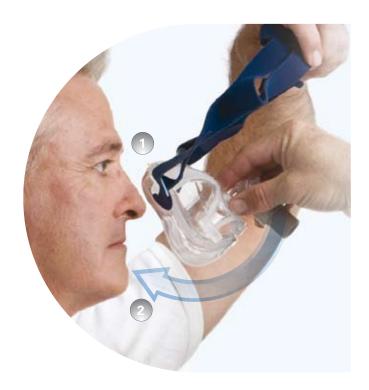

#### Swing into Quattro FX

Achieving an effective seal is the key to successful therapy; but it needn't be complicated. Quattro FX introduces the two-step Swing Seal fitting technique: for a secure seal first time, every time.

- Firstly position the cushion at an angle on the nasal bridge ...
- ... then **swing** the lower half of the mask down against the face to **seal**.

Simply swing, and seal.