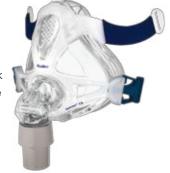

#### The unobtrusive alternative

It may be called a full face mask, but it certainly doesn't look like one! Compared to conventional full face masks, Quattro FX is light and unobtrusive, giving you an effective alternative, and a sense of freedom, in full face therapy.

## Support and freedom

Quattro FX provides the perfect balance of stability and flexibility. The contoured headgear design stabilises the mask on your face, and the Spring Air™ cushion is soft, comfortable and secures your seal even if you move around in your sleep.

## A mask you'll feel good about

Being on therapy doesn't mean losing your sense of self. Even though it's a full face mask, Quattro FX starts mid-way on the nasal bridge, giving you a clear line of sight and a feeling of openness. So you'll enjoy a good night's sleep and wake up to a new day with a renewed outlook on your mask and your health.