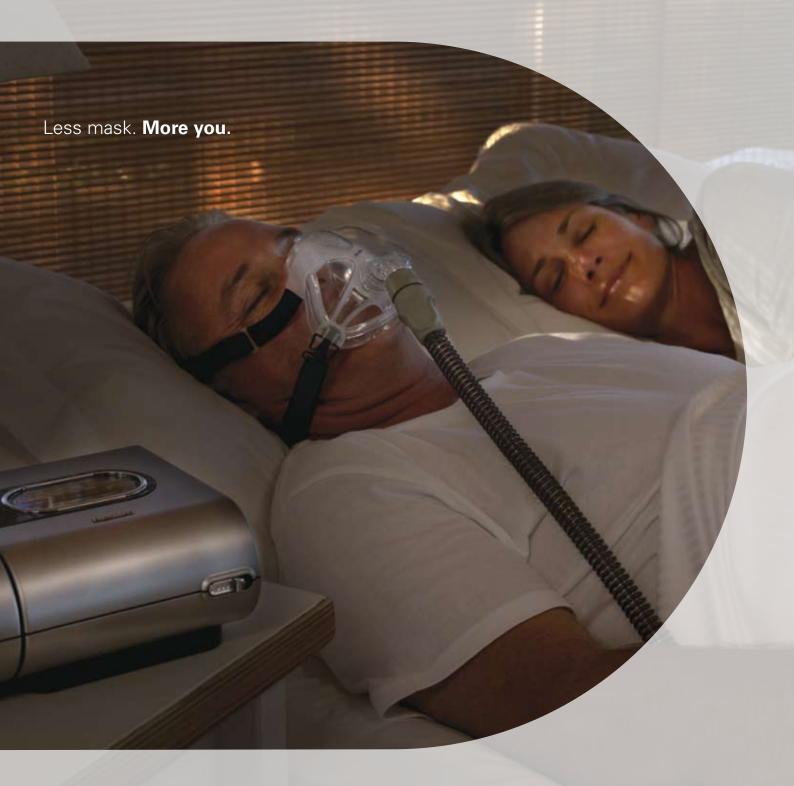

# RESMED

Less mask. More you.

www.quattrofx.com

To get the best out of your therapy, pair your Quattro FX with a sleep therapy system from ResMed's S9<sup>TM</sup> Series.

Visit www.resmed.com for more information.